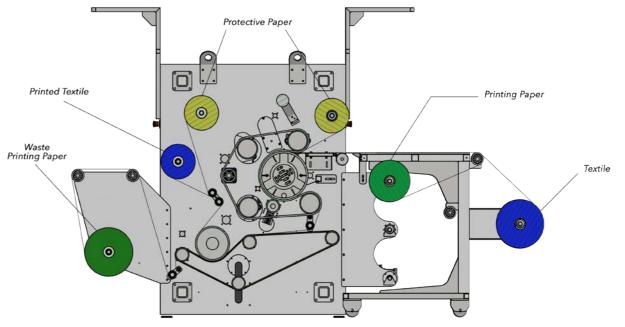

Viale Industria 106/108 - 27025 Gambolò (PV) tel 0381.930708 fax 0381.930825 imesa@imesasrl.it www.imesasrl.it

Sublimation Transfer Printing & Glue or Theromadhesive Laminating

Laminator machine for laminating and sublimation transfer printing working width 1800 mm, max material width 1600 mm. Hot calander roller ø 350 mm with working temperature up to 230° C (464° F), Blast chiller roller to drop down temperature of the materials to fixing and secure printing or bonding results. Independent pressure controll, automatic alignment of the calender felt, Protective Paper to save the calender felt, wide range configuration with pull-out table or unwinders,

liner/support remover, functions machine checked by PLC touchscreen suitable for laminating and printing Roll-to-Roll and Piece-to-Piece.