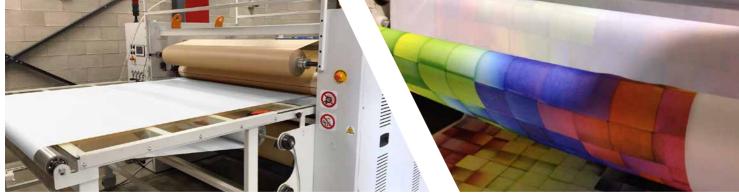

## **BONDING & LAMINATING:** Textiles lamination with Glue, Glue with support or Thermo and PSA Adhesive Films

PRINTING: sublimation transfer printing

**APPLICATIONS:** 

## REACTIVATION, CONTROL & FIXING:

Reactivation ink into fabrics, controll and fixing thermal expansion, print, bonding of textiles fabrics and leather goods.

## WIDE WORKING TEMPERATURE **RANGE:**

Hot calender roller adjustable from 30° up to 230°, suitable for any application and cold roller to drop down material temperature to secure result on laminating, bonding or printing.