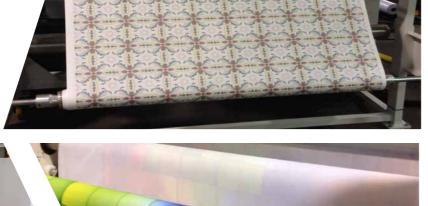

# using printing paper with differents patterns/images, easy and quick to be changed

## **BONDING & LAMINATING:** Textiles lamination with Glue, Glue with support or Thermo and PSA Adhesive Films

PRINTING: sublimation transfer printing

**APPLICATIONS:** 