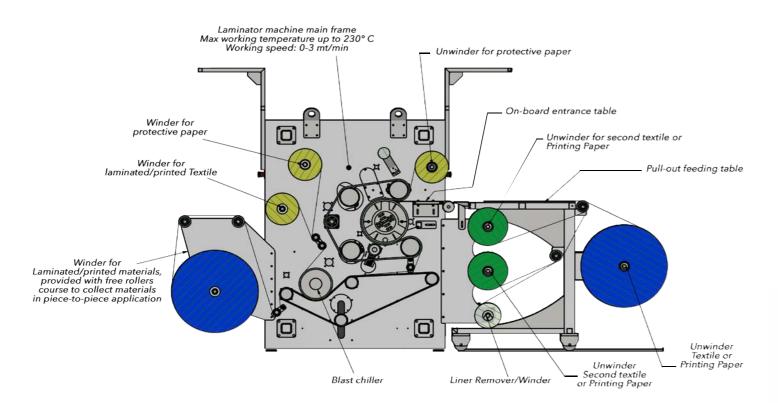

Working width 1800 mm

Max material width 1600 mm

Max material temp up to 230° C

Working speed 0-3 mt/min

Power supply: 400 V + N 50 Hz - 32A

Dimension: mm 2750x2500x2300 (h)

Weight: 2500 Kgs

Applications: Roll-to-Roll; Piece-to-Piece

Viale Industria 106/108 - 27025 Gambolò (PV) tel 0381.930708 fax 0381.930825 imesa@imesasrl.it www.imesasrl.it

Sublimation Transfer Printing & Glue or Theromadhesive Laminating

Laminator machine for laminating and sublimation transfer printing working width 1800 mm, max material width 1600 mm. Hot calander roller ø 350 mm with working temperature up to 230° C (464° F), Blast chiller roller to drop down temperature of the materials to fixing and secure printing or bonding results. Independent pressure controll, automatic alignment of the calender felt, Protective Paper to save the calender felt, wide range configuration with pull-out table or unwinders,

liner/support remover, functions machine checked by PLC touchscreen suitable for laminating and printing Roll-to-Roll and Piece-to-Piece.