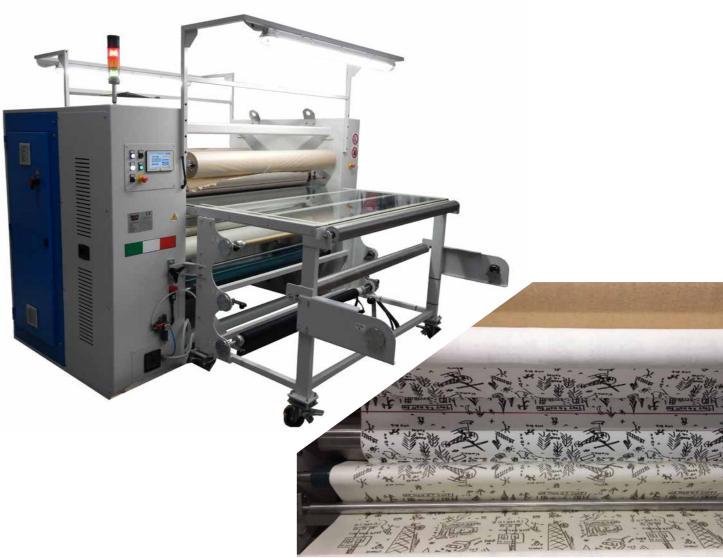

Viale Industria 106/108 - 27025 Gambolò (PV) tel 0381.930708 fax 0381.930825 imesa@imesasrl.it www.imesasrl.it

Sublimation Transfer Printing & Glue or Theromadhesive Laminating

Laminator machine for laminating and sublimation transfer printing working width 1800 mm, max material width 1600 mm. Hot calander roller ø 350 mm with working temperature up to 230° C (464° F), Blast chiller roller to drop down temperature of the materials to fixing and secure printing or bonding results. Independent pressure controll, automatic alignment of the calender felt, Protective Paper to save the calender felt, wide range configuration with pull-out table or unwinders,

liner/support remover, functions machine checked by PLC touchscreen suitable for laminating and printing Roll-to-Roll and Piece-to-Piece.

# using printing paper with differents patterns/images, easy and quick to be changed