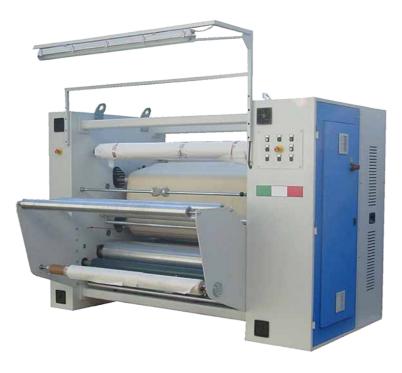

Viale Industria 106/108 - 27025 Gambolò (PV) tel 0381.930708 fax 0381.930825 imesa@imesasrl.it www.imesasrl.it

Sublimation Transfer Printing & Glue or Theromadhesive Laminating

Laminator machine for laminating and sublimation transfer printing working width 1800 mm, max material width 1600 mm. Hot calander roller ø 350 mm with working temperature up to 230° C (464° F), Blast chiller roller to drop down temperature of the materials to fixing and secure printing or bonding results. Independent pressure controll, automatic alignment of the calender felt, Protective Paper to save the calender felt, wide range configuration with pull-out table or unwinders,

liner/support remover, functions machine checked by PLC touchscreen suitable for laminating and printing Roll-to-Roll and Piece-to-Piece.