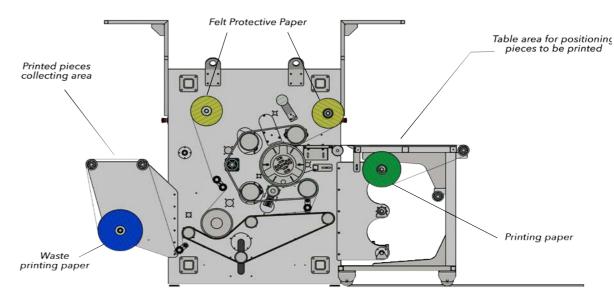

Viale Industria 106/108 - 27025 Gambolò (PV) tel 0381.930708 fax 0381.930825 imesa@imesasrl.it www.imesasrl.it

Sublimation Transfer Printing & Glue or Theromadhesive Laminating

Laminator machine for laminating and sublimation transfer printing working width 1800 mm, max material width 1600 mm. Hot calander roller ø 350 mm with working temperature up to 230° C (464° F), Blast chiller roller to drop down temperature of the materials to fixing and secure printing or bonding results. Independent pressure controll, automatic alignment of the calender felt, Protective Paper to save the calender felt, wide range configuration with pull-out table or unwinders,

liner/support remover, functions machine checked by PLC touchscreen suitable for laminating and printing Roll-to-Roll and Piece-to-Piece.