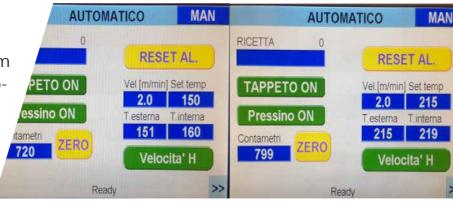

liner/support remover, functions machine checked by PLC touchscreen suitable for laminating and printing Roll-to-Roll and Piece-to-Piece.